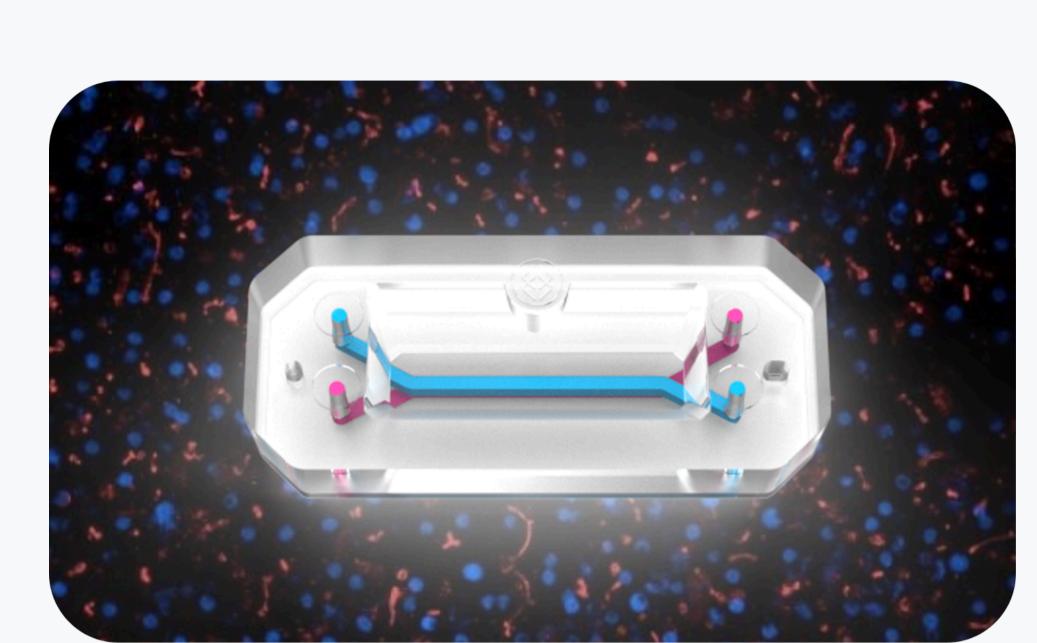

### Emulate Launches Chip-R1™ Rigid Chip

Chip-R1 builds upon the core microfluidic design of Organ-Chips, enhancing the accuracy of drug dosing experiments for ADME and toxicology applications. Constructed using low-drug-absorbing plastics, Chip-R1 offers researchers greater precision in predicting human drug responses.